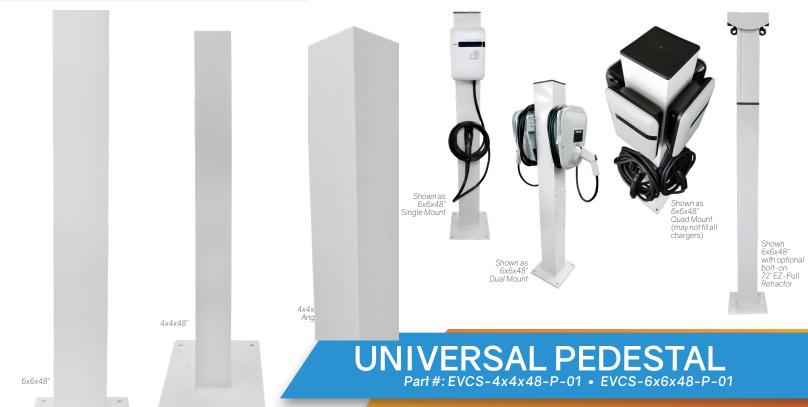

## **PRODUCT FEATURES**

Part Number(s): (4x4x48") - EVCS-4x4x48-P-01 (6x6x48") - EVCS-6x6x48-P-01

- Heavy-duty aluminum construction
- Attractive / durable powder coat finish
- Stainless steel hardware included
- Engineered for stability & durability
- Access panel for easy installation
- Available in two post sizes
   (4x4x48" 20 lbs. or 6x6x48" 22 lbs.)
- Fits most wall mount charging stations
- Use with one or two chargers
   (6" post holds up to 4 chargers with some models)
- Optional (bolt-on) cable retractor system available