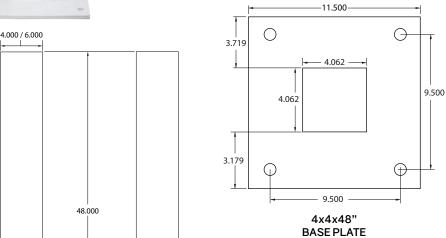

0.375

FRONT / BACK

11.500

11.500

## 

## **PRODUCT FEATURES**

Part Number(s): (4x4x48") - EVCS-4x4x48-P-01 (6x6x48") - EVCS-6x6x48-P-01

- Heavy-duty aluminum construction
- Attractive / durable powder coat finish
- Stainless steel hardware included
- Engineered for stability & durability
- Access panel for easy installation
- Available in two post sizes
   (4x4x48" 20 lbs. or 6x6x48" 22 lbs.)
- Fits most wall mount charging stations
- Use with one or two chargers
   (6" post holds up to 4 chargers with some models)
- Optional (bolt-on) cable retractor system available



EVCS200-PRD140-202301-REV-B